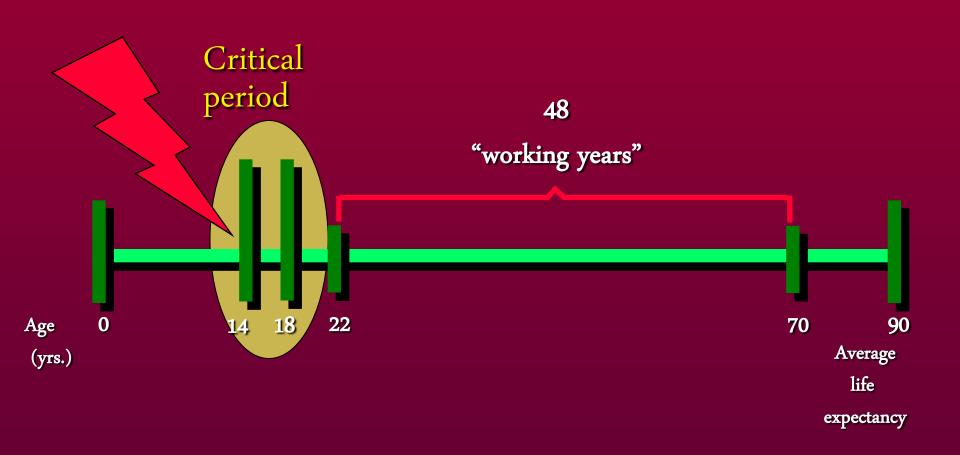

### Life-Span Analysis...from an Educational Perspective

## In just over 4 years, you will either be:

- ✓ In college or some kind of technical training
- ✓ Working full or part-time
- Serving in the military
- X Unemployed

Nothing has more impact on your future income than the amount of education you have.

The **next four years** will make a difference in your future.

No matter what kind of grades you've made in the past, you can decide now to become a good student and to do well in high school.